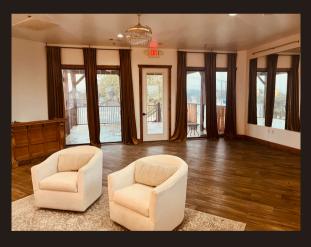

THE VILLA STUDIO
PRESENTS A DYNAMIC AND
VERSATILE WORKSPACE
SOLUTION, PROVIDING
1,100 SQUARE FEET OF
FLEXIBLE MEETING, EVENT
OR CLASS SPACE.

THE STUDIO OFFERS A SEAMLESS ENVIRONMENT THAT CAN ADAPT TO VARIOUS FUNCTIONS WITH A CAPACITY TO HOST UP TO 40 GUESTS.

## **AMMENITIES**

- LOCATED 2 MINUTES FROM DOWNTOWN GRUENE
- FRFF WI-FI
- HOURS: MONDAY-SUNDAY 8AM-11PM
- 1,100 SQUARE FOOT ROOM WITH PRIVATE, SECURE ACCESS
- HALF BATHROOM
- STORAGE CLOSET WITH SECURITY CODE
- LARGE COVERED PATIO
- PRIVATE PARKING LOT
- SOFA & CLUB CHAIRS
- BAR
- LARGE WALL-HUNG MIRROR
- USE OF (4) 5' ROUND TABLES
- USE OF (2) 6' TABLES
- USE OF (24) CHAIRS