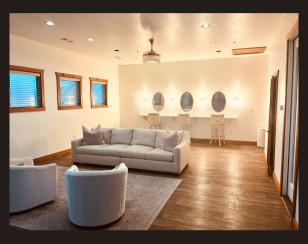

THE VILLA STUDIO
PRESENTS A DYNAMIC AND
VERSATILE WORKSPACE
SOLUTION, PROVIDING
1,100 SQUARE FEET OF
FLEXIBLE MEETING, EVENT
OR CLASS SPACE.

THE STUDIO OFFERS A SEAMLESS ENVIRONMENT THAT CAN ADAPT TO VARIOUS FUNCTIONS WITH A CAPACITY TO HOST UP TO 40 GUESTS.

## **AMMENITIES**

- LOCATED 2 MINUTES FROM DOWNTOWN GRUENE
- FRFF WI-FI
- HOURS: MONDAY-SUNDAY 8AM-11PM
- 1,100 SQUARE FOOT ROOM WITH PRIVATE, SECURE ACCESS
- HALF BATHROOM
- STORAGE CLOSET WITH SECURITY CODE
- LARGE COVERED PATIO
- PRIVATE PARKING LOT
- SOFA & CLUB CHAIRS
- BAR
- LARGE WALL-HUNG MIRROR
- USE OF (4) 5' ROUND TABLES
- USE OF (2) 6' TABLES
- USE OF (24) CHAIRS