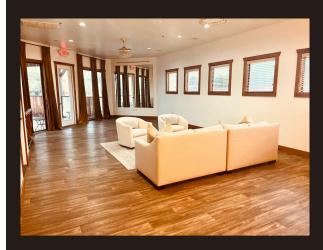

THE VILLA STUDIO
PRESENTS A DYNAMIC AND
VERSATILE WORKSPACE
SOLUTION, PROVIDING
1,100 SQUARE FEET OF
FLEXIBLE MEETING, EVENT
OR CLASS SPACE.

THE STUDIO OFFERS A SEAMLESS ENVIRONMENT THAT CAN ADAPT TO VARIOUS FUNCTIONS WITH A CAPACITY TO HOST UP TO 40 GUESTS.

## **AMMENITIES**

- LOCATED 2 MINUTES FROM DOWNTOWN GRUENE
- FRFF WI-FI
- HOURS: MONDAY-SUNDAY 8AM-11PM
- 1,100 SQUARE FOOT ROOM WITH PRIVATE, SECURE ACCESS
- HALF BATHROOM
- STORAGE CLOSET WITH SECURITY CODE
- LARGE COVERED PATIO
- PRIVATE PARKING LOT
- SOFA & CLUB CHAIRS
- BAR
- LARGE WALL-HUNG MIRROR
- USE OF (4) 5' ROUND TABLES
- USE OF (2) 6' TABLES
- USE OF (24) CHAIRS