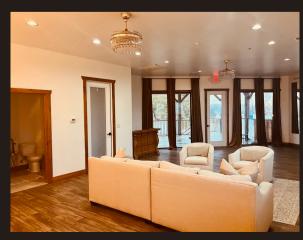

THE VILLA STUDIO
PRESENTS A DYNAMIC AND
VERSATILE WORKSPACE
SOLUTION, PROVIDING
1,100 SQUARE FEET OF
FLEXIBLE MEETING, EVENT
OR CLASS SPACE.

THE STUDIO OFFERS A SEAMLESS ENVIRONMENT THAT CAN ADAPT TO VARIOUS FUNCTIONS WITH A CAPACITY TO HOST UP TO 40 GUESTS.

## **AMMENITIES**

- LOCATED 2 MINUTES FROM DOWNTOWN GRUENE
- FRFF WI-FI
- HOURS: MONDAY-SUNDAY 8AM-11PM
- 1,100 SQUARE FOOT ROOM WITH PRIVATE, SECURE ACCESS
- HALF BATHROOM
- STORAGE CLOSET WITH SECURITY CODE
- LARGE COVERED PATIO
- PRIVATE PARKING LOT
- SOFA & CLUB CHAIRS
- BAR
- LARGE WALL-HUNG MIRROR
- USE OF (4) 5' ROUND TABLES
- USE OF (2) 6' TABLES
- USE OF (24) CHAIRS